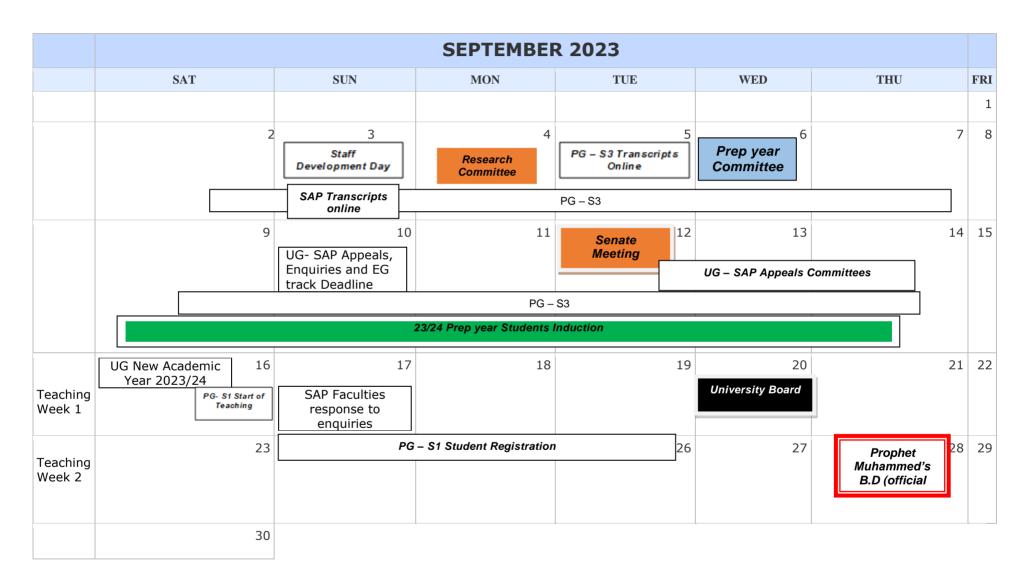

r>Eid Al Fitr                                                   | 24                                              | 25<br>Liberation<br>Day (Official<br>Holiday), | 26                                                                   | 27                                                                                | 28  |  |  |  |  |
| UG & PG –<br>S2<br>Teaching<br>Week 12<br>Cont | 29                                              | 30<br>UTLC Meeting<br>(Programme and<br>module changes<br>approval) |                                                 |                                                |                                                                      |                                                                                   |     |  |  |  |  |





















Last updated 15 November 2022