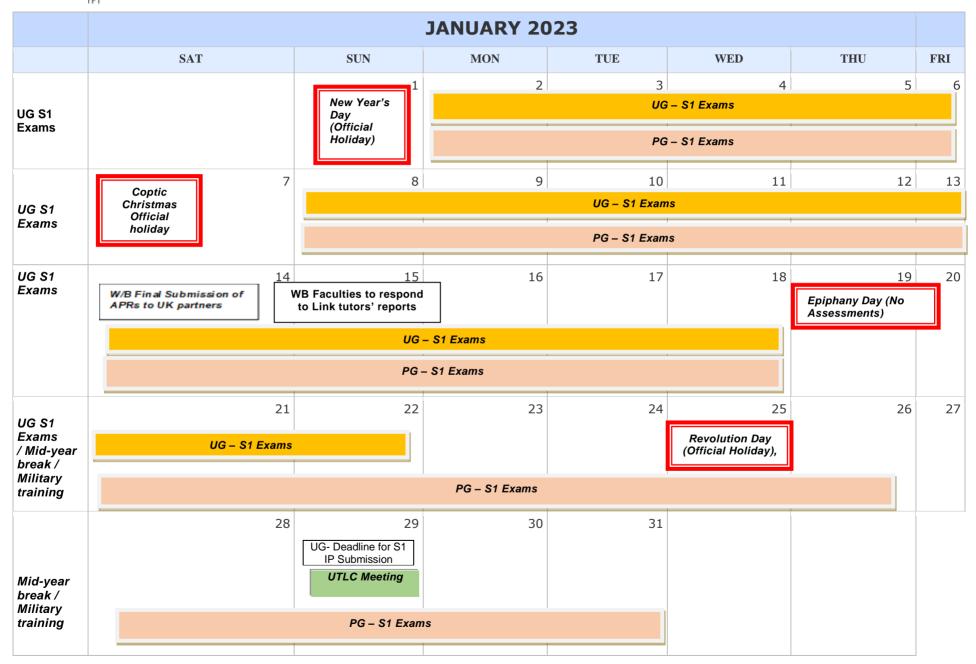

|                             | 24  | 2.5<br>Western<br>Christmas | 26  | 27  | 28                                      | 29                                          | 30  |  |
|                                               | Christmas Break                                         |                             |     |                             |     |     |                                         |                                             |     |  |
|                                               |                                                         |                             | 31  |                             |     |     |                                         |                                             |     |  |

ISH VERSITY (PT









|                                 | MARCH 2023                                                                                            |               |                                                        |                                         |               |                                                                                                                     |     |  |
|---------------------------------|-------------------------------------------------------------------------------------------------------|---------------|--------------------------------------------------------|-----------------------------------------|---------------|---------------------------------------------------------------------------------------------------------------------|-----|