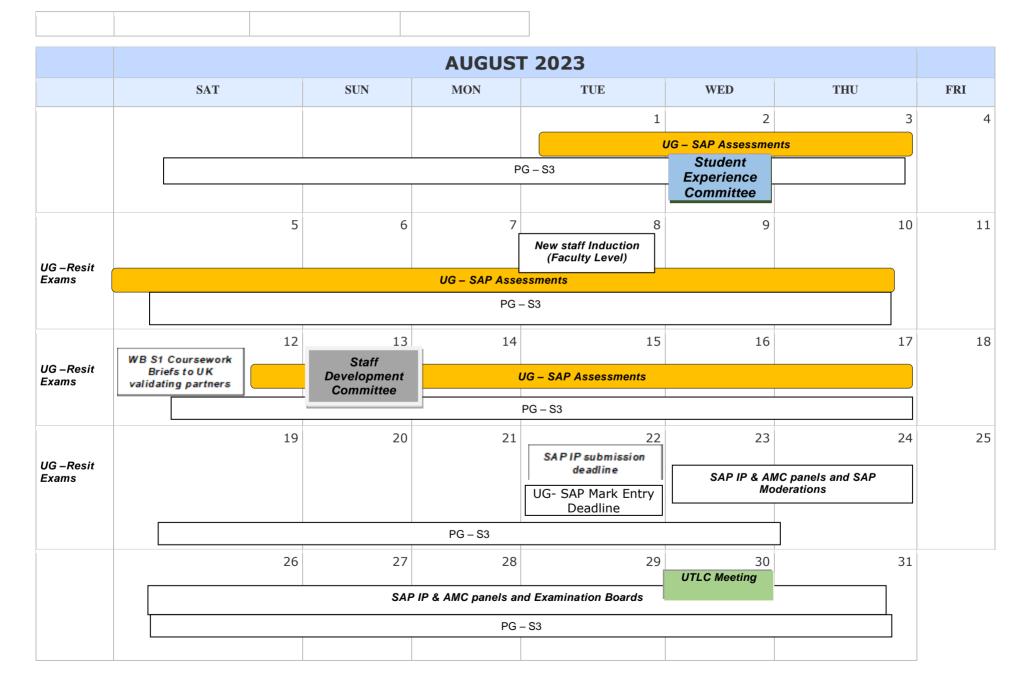

23<br>Eid Al Fitr                                                   | 24                                              | 25<br>Liberation<br>Day (Official<br>Holiday), | 26                                                                   | 27                                                                                | 28  |  |  |  |  |
| UG & PG –<br>S2<br>Teaching<br>Week 12<br>Cont | 29                                              | 30<br>UTLC Meeting<br>(Programme and<br>module changes<br>approval) |                                                 |                                                |                                                                      |                                                                                   |     |  |  |  |  |





















Last updated 15 November 2022