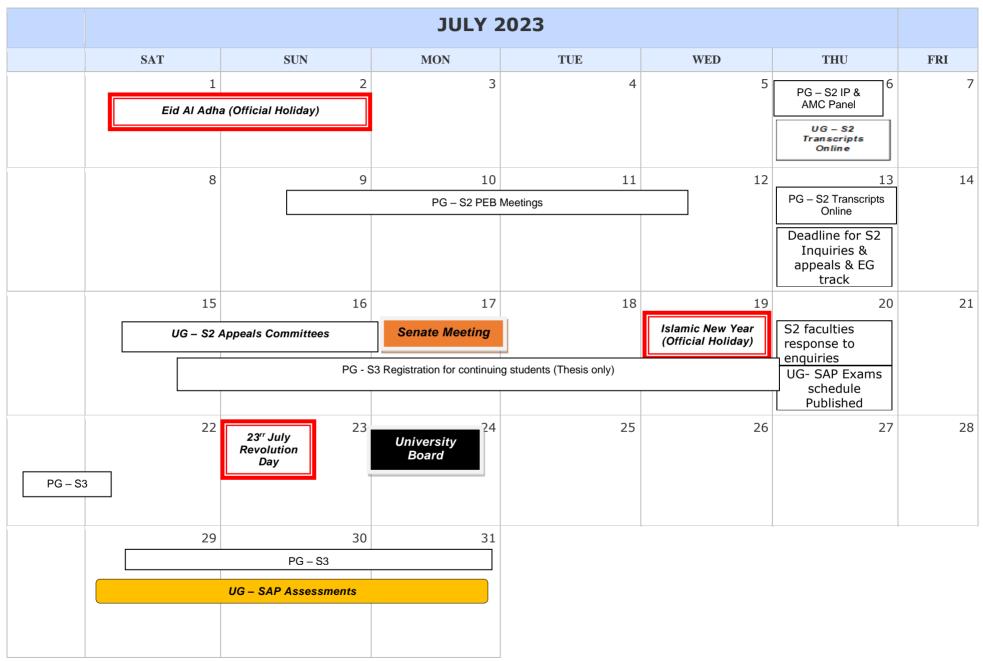

| 23<br>Eid Al Fitr                                                   | 24                                              | 25<br>Liberation<br>Day (Official<br>Holiday), | 26                                                                   | 27                                                                                | 28  |  |  |  |  |
| UG & PG –<br>S2<br>Teaching<br>Week 12<br>Cont | 29                                              | 30<br>UTLC Meeting<br>(Programme and<br>module changes<br>approval) |                                                 |                                                |                                                                      |                                                                                   |     |  |  |  |  |





















Last updated 15 November 2022