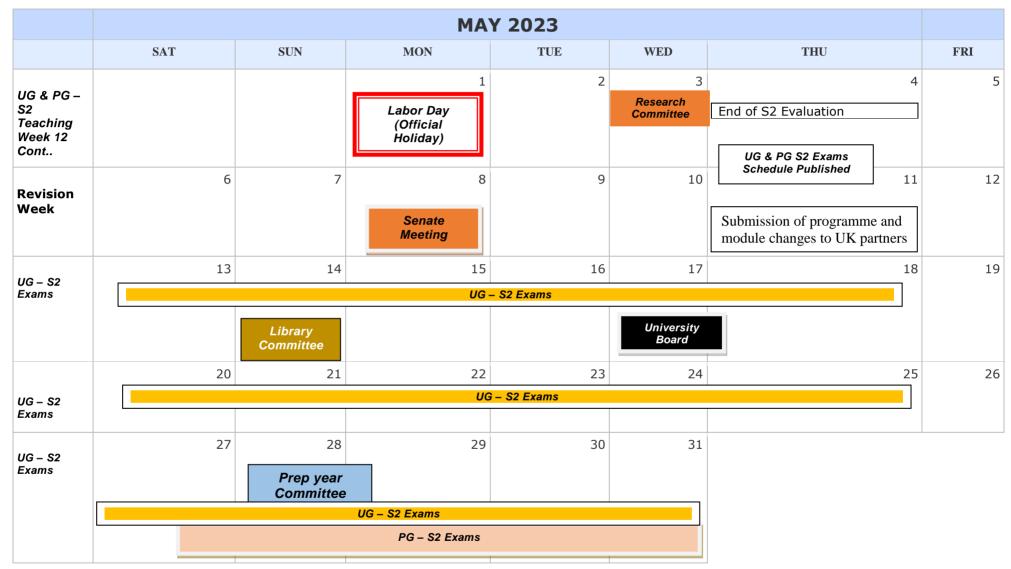

| 23<br>Eid Al Fitr                                                   | 24                                              | 25<br>Liberation<br>Day (Official<br>Holiday), | 26                                                                   | 27                                                                                | 28  |  |  |  |  |
| UG & PG –<br>S2<br>Teaching<br>Week 12<br>Cont | 29                                              | 30<br>UTLC Meeting<br>(Programme and<br>module changes<br>approval) |                                                 |                                                |                                                                      |                                                                                   |     |  |  |  |  |





















Last updated 15 November 2022