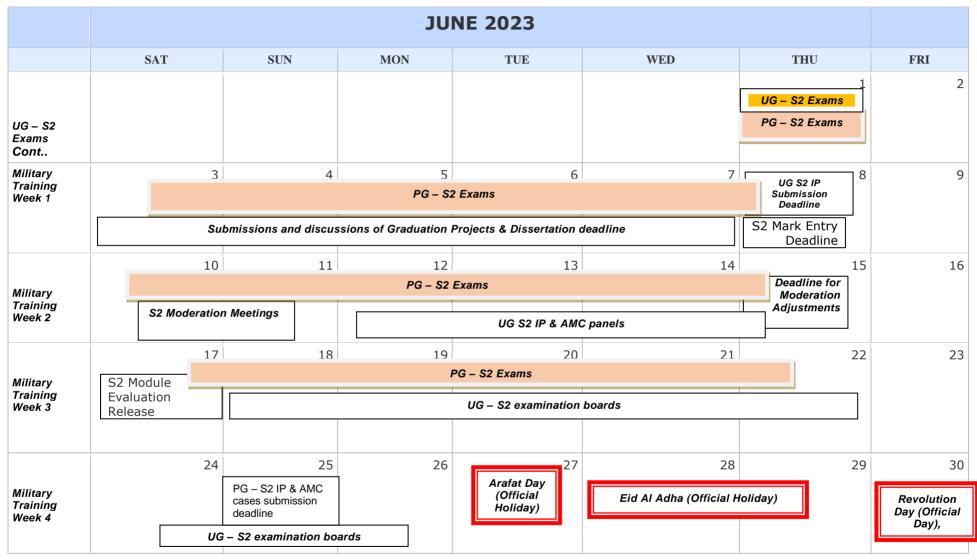

| 23<br>Eid Al Fitr                                                   | 24                                              | 25<br>Liberation<br>Day (Official<br>Holiday), | 26                                                                   | 27                                                                                | 28  |  |  |  |  |
| UG & PG –<br>S2<br>Teaching<br>Week 12<br>Cont | 29                                              | 30<br>UTLC Meeting<br>(Programme and<br>module changes<br>approval) |                                                 |                                                |                                                                      |                                                                                   |     |  |  |  |  |





















Last updated 15 November 2022