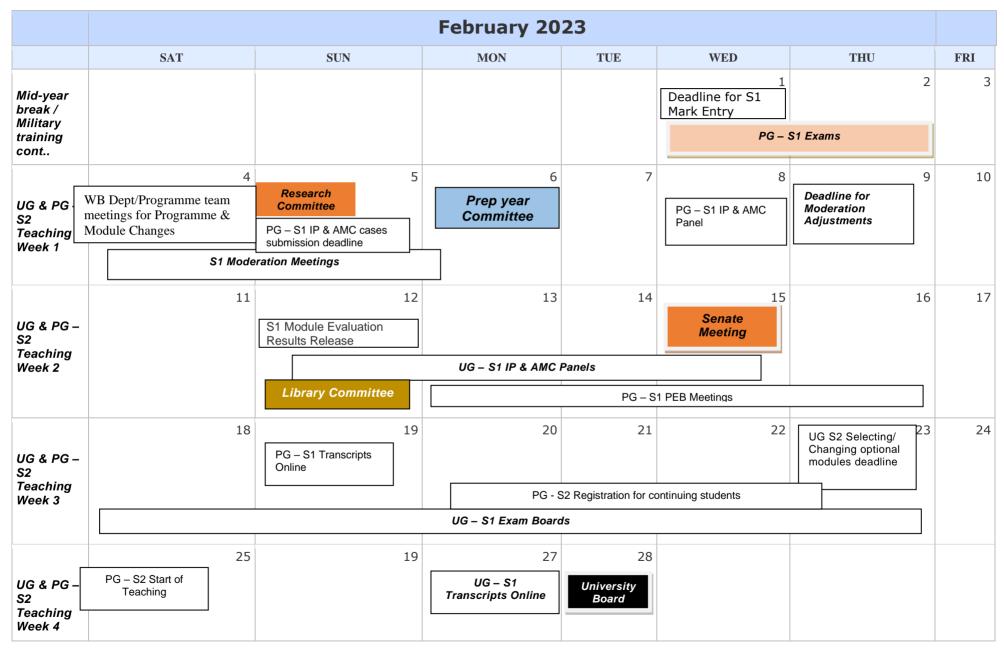

|                             | 24  | 2.5<br>Western<br>Christmas | 26  | 27  | 28                                      | 29                                          | 30  |  |
|                                               | Christmas Break                                         |                             |     |                             |     |     |                                         |                                             |     |  |
|                                               |                                                         |                             | 31  |                             |     |     |                                         |                                             |     |  |

ISH VERSITY (PT









|                                 | MARCH 2023                                                                                            |               |                                                        |                                         |               |                                                                                                                     |     |  |
|---------------------------------|-------------------------------------------------------------------------------------------------------|---------------|--------------------------------------------------------|-----------------------------------------|---------------|---------------------------------------------------------------------------------------------------------------------|-----|--|